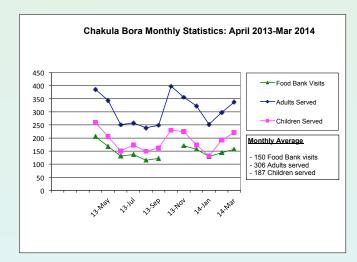

### Chakula Bora Food Bank

The food bank is an important service that we offer clients as temporary relief from food insecurity. Over the last year, we had more than 2,000 visits to our

Chakula Bora food bank, serving more than 4,500 adults and 2,800 children. Average monthly statistics are shown in the table below: