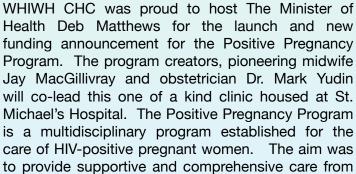

# Quality Service Delivery

Minister of Health Deb Matthews Launches P3 at WHIWH

a variety of perspectives, including medical, social, and psychological. During prenatal appointments, women are seen by the physician, midwife, and also by a prenatal nurse and social worker. There are established linkages with HIV providers, pediatricians, and pharmacists. The program will continue to have ongoing involvement from the community and organizations as it evolves and grows. This dynamic team has cared for over 200 pregnancies and WHIWH is a proud partner in this initiative.