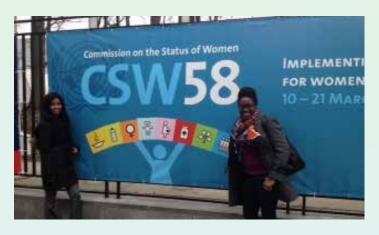

# WHIWH Goes Global

As an official NGO of the UN Economic and Social Council (ECOSOC), WHIWH was invited to participate in the Fifty- Eighth session of the Commission on the Status of Women at the United Nations Headquarters in New York from the 10th to 21st of March 2014. WHIWH Board members Dr. Onve Nnorom and Suja Suntharaligham represented the Centre at this years consultation. The Commission on the Status of Women considered the theme: "Challenges and Achievements in the Implementation of the Millennium Development Goals for Women and Girls" The Commission on the Status of Women is dedicated exclusively to gender equality and advancement of women. It is the principal global policy- making body. Every year, representatives of Member States gather at United Nations Headquarters in New York to evaluate progress on gender equality, identify challenges, set global standards and formulate concrete policies to promote gender equality and advancement of women worldwide.